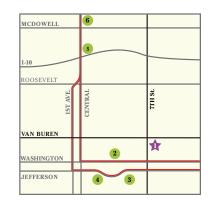

## **Getting Here**

The **Children's Museum** of **Phoenix** is located at 215 N. 7th Street, Phoenix, AZ 85034 in the historic Monroe School Building. You will find us on the SE corner of 7th Street and Van Buren in downtown Phoenix. **Phone: 602.253.0501** 

- 1 Children's Museum of Phoenix
- 2 Science Center
- 3 Chase Field
- 4 US Airways Arena
- 5 Phoenix Burton Barr Library6 Phoenix Art Museum
- Phoenix Light Rail Route
- Acting on the principle that learning is a joy, the Children's Museum of Phoenix's mission is to engage the minds, muscles and imaginations of children and the grown-ups who care about them. With 35,000 square feet of hands-on, interactive exhibits designed for children ages birth to 10, the Museum focuses on learning through play, with emphasis on early childhood education and school-readiness.